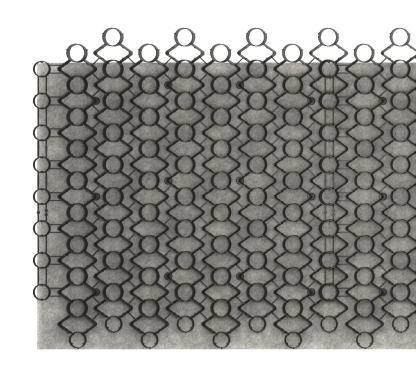

### **GROUNDPRO** GRV

StormTank® GroundPro™ GRV are flexible permeable gravel pavers used in ground stabilization and protection applications. Its uniquely engineered design delivers superior load-rating and torsional resistance while the flexible framework allows rolls to be installed easily. GroundPro's high compressive strength and permeability make it an ideal eco-friendly alternative to impervious paved surfaces while promoting stormwater infiltration, limiting runoff, preventing soil compaction, and reducing heat island effect.

#### **EASY INSTALL & CONNECTION**

GroundPro GRV installation is designed for speed and simplicity. Pre-assembled rolls mean the pavers can be rapidly laid, while the patented "quick connect" system requires no tools or clips to join rows.

#### ENGINEERED FUNCTIONALITY

Integrated engineering concepts such as bypass rows and offset connections give GroundPro GRV added longevity and strength by decreasing tire impact between sections and more efficient load dispersement.