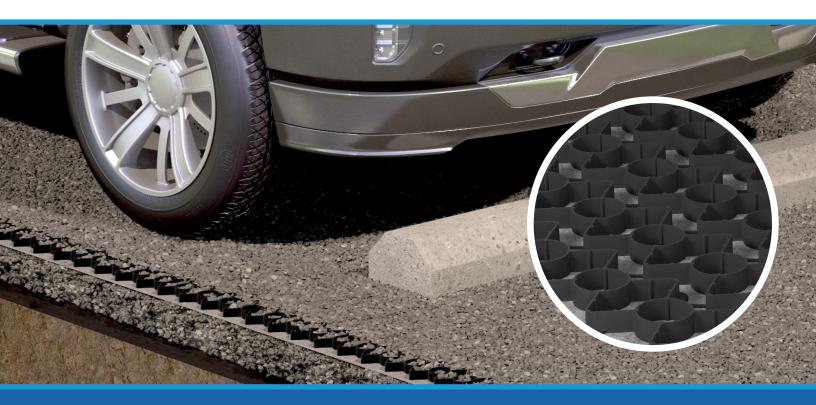

### **GROUNDPRO** GRV

StormTank® GroundPro™ GRV are flexible permeable gravel pavers used in ground stabilization and protection applications. Its uniquely engineered design delivers superior load-rating and torsional resistance while the flexible framework allows rolls to be installed easily. GroundPro's high compressive strength and permeability make it an ideal eco-friendly alternative to impervious paved surfaces while promoting stormwater infiltration, limiting runoff, preventing soil compaction, and reducing heat island effect.

#### STRUCTURAL STRENGTH

Its exceptional compressive strength of 53,451 psf. (empty) and greater than 500,000+ psf. (filled) allow the GroundPro GRV paver system to exceed design truck and HS-20 loading specifications.

#### **EASY INSTALL & CONNECTION**

GroundPro GRV installation is designed for speed and simplicity. Pre-assembled rolls mean the pavers can be rapidly laid, while the patented "quick connect" system requires no tools or clips to join rows.

#### ENGINEERED FUNCTIONALITY

Integrated engineering concepts such as bypass rows and offset connections give GroundPro GRV added longevity and strength by decreasing tire impact between sections and more efficient load dispersement.