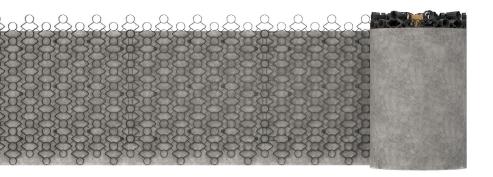

#### **EASY INSTALL & CONNECTION**

GroundPro GRV installation is designed for speed and simplicity. Pre-assembled rolls mean the pavers can be rapidly laid, while the patented "quick connect" system requires no tools or clips to join rows.

## **GROUNDPRO** GRV **SPECS**

Roll Nominal Dimensions:

Length: 30' (9.14 m)
Width: 40" (1.02 m)
Diameter: 1.8' (0.55 m)
Weight: 46.64 lb. (21.16 kg)
Strength: 53,451 psf. (empty)

Material: 100% recycled HDPE